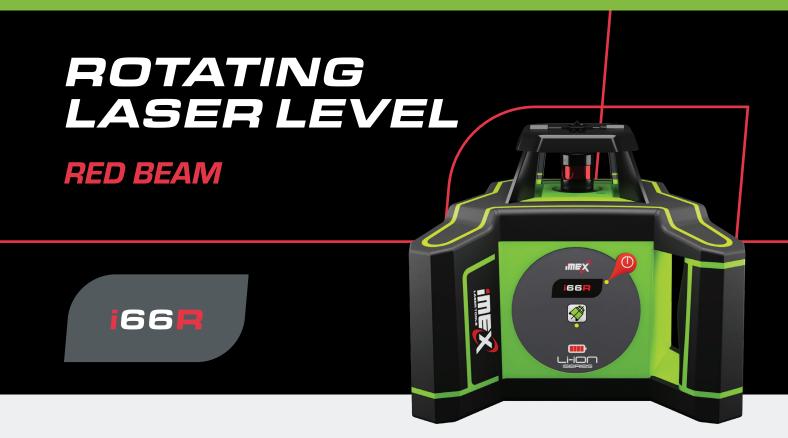

The class leader in economical lasers, the iMEX i66R is the best laser for everyday general levelling. Features a digital mm reading detector and a one button function for quick and easy set-up, lithium-ion battery for long run time and robust fully enclosed laser diode for excellent results for a variety of trades.

- Self levelling
- 400m diameter range
- 600 rpm rotation speeds
- LRX6 German made mm reading detector
- Out of level warning light

PLAN \_ SET \_ LEVEL

IMEXLASERS.COM

| SPECIFICATIONS               |                                |
|------------------------------|--------------------------------|
| Self Levelling Range         | ± 5°                           |
| Accuracy                     | ± 2mm @ 30m                    |
| Working Distance             | 400m diameter                  |
| Function                     | Horizontal                     |
| Scan Mode                    | No                             |
| Slope Mode                   | No                             |
| Rotation Speeds              | 600 rpm                        |
| Light Source                 | Red diode 635nm                |
| Laser Class                  | Class 2                        |
| Water Resistant, Shockproof  | IP66                           |
| Power Source                 | 9 Ah 3.7v lithium-ion          |
| Working Time Continuous Use  | 40 hrs - approx                |
| Charging Time                | 4 hrs                          |
| USBC Charging                | Yes; including 12v car charger |
| High Wind Sensitivity Re-set | Νο                             |
| Remote Control               | Νο                             |
| Weight-Unit Only             | 2.48Kg                         |
| Detector - German Made       | LRX6 Double sided              |
| Detector Pick-Up             | 60mm +30mm to - 30mm           |
| Detector Power               | 1-AA > 50 hrs run              |